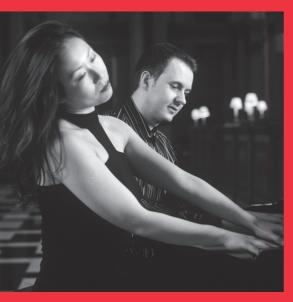

# WAKA HASEGAWA & JOSEPH TONG piano duo

The Guardian: "The sparky piano duet of Waka Hasegawa & Joseph Tong..."

The Times: "... the precision-tooled piano duettists ..."

Musical Opinion: "... playing of high technical accomplishment ... superbly performed."